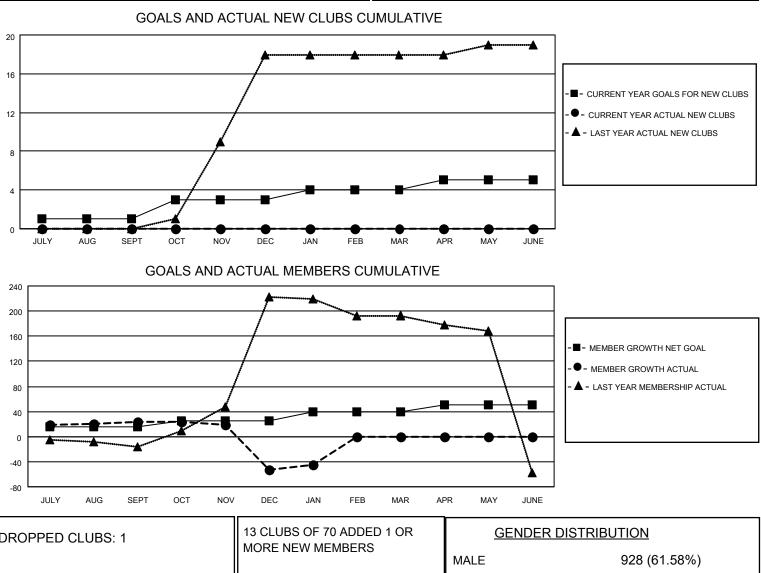

## LOCATION INDIA

District 3231A1

Results as of: 1/31/2022

| Clubs                 |               |           |               | Members               |                         |                         |                                                    |
|-----------------------|---------------|-----------|---------------|-----------------------|-------------------------|-------------------------|----------------------------------------------------|
| RESULTS FOR 2021-2022 |               |           |               | RESULTS FOR 2021-2022 |                         |                         |                                                    |
| QUARTER               | NEW CLUB GOAL | NEW CLUBS | DROPPED CLUBS | QUARTER               | MBER GROWTH NET<br>GOAL | MEMBER GROWTH<br>ACTUAL | DROPPED<br>MEMBERS ACTUAL<br>(including transfers) |
| JULY/AUG/SEPT         | 1             | 0         | 0             | JULY/AUG/SEPT         | 15                      | 32                      | 5                                                  |
| OCT/NOV/DEC           | 2             | 0         | 1             | OCT/NOV/DEC           | 10                      | 7                       | 83                                                 |
| JAN/FEB/MAR           | 1             | 0         | 0             | JAN/FEB/MAR           | 15                      | 14                      | 1                                                  |
| APR/MAY/JUNE          | 1             | 0         | 0             | APR/MAY/JUNE          | 10                      | 0                       | 0                                                  |

| DROPPED CLUBS: 1 | MORE NEW MEMBERS          | GENDER DISTRIBUTION                 |              |  |
|------------------|---------------------------|-------------------------------------|--------------|--|
|                  |                           | MALE                                | 928 (61.58%) |  |
|                  |                           | FEMALE                              | 579 (38.42%) |  |
| DROPPED MEMBERS  |                           | NON BINARY                          | 0 (0.00%)    |  |
|                  |                           | PREFER NOT TO ANSWER                | 0 (0.00%)    |  |
| DECEASED 4       |                           |                                     |              |  |
| CLUB CANCELLED 3 | CLICK HERE FOR CUMULATIVE | TOTAL FAMILY UNIT MEMBERS           | 666          |  |
| OTHER 82         | MEMBERSHIP DATA           |                                     |              |  |
| TOTAL 89         |                           | FAMILY MEMBERS PAYING HALF DUES 357 |              |  |
|                  |                           |                                     |              |  |